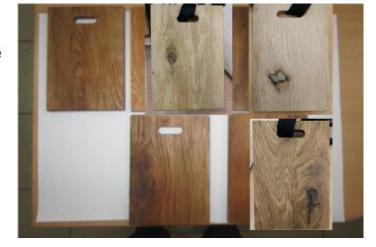

Tolerance for all elements  $\pm 2$  mm

Table made from nature wood with knots and cracks.

Can't have holes and shards on the edge

No knots and cracks

Small knots and cracks

Big knots and cracks