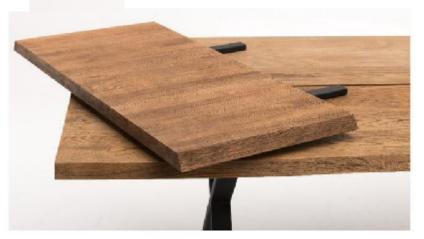

## **Materials:**

Extension:

Oak / MDF wood thickness - 40 mm Extension it's made from small glue elements

same direction as top board

Top board is brushed

Oiled top boards is finished of wax (only wooden)

Parts - 1

Tolerance for all elements ±2 mm