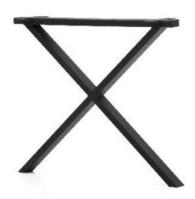

#### **Connect extension with table:**

**MODEL:6210** 

Legs:

**BST01** 

steel profil W | H | D - 6 x 72 x 3 cm weight (one legs) - 8kg netto

**BST02** 

steel profil W | H | D - 10 x 72 x 2 cm weight (one legs) - 7,5kg netto