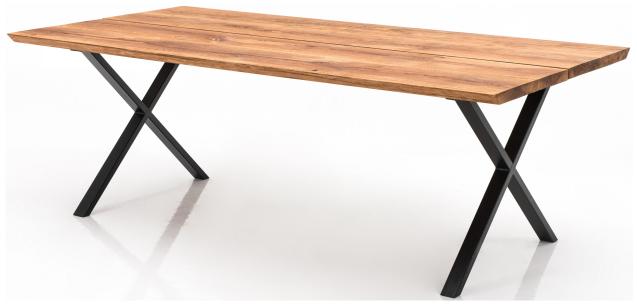

# **ARTICLE CARD**

**MODEL:6210** 

| Measurements | W H D<br>Table |
|--------------|----------------|----------------|----------------|----------------|----------------|----------------|----------------|----------------|----------------|
|              | [cm]           |
| Description  | 160 76 110/94  | 180 76 110/94  | 200 76 110/94  | 220 76 110/94  | 240 76 110/94  | 280 76 110/94  | 260 76 110/94  | 300 76 110/94  | 50 76 110/94   |
| Item type    | S80B           | S81B           | S70B           | S71B           | S72B           | S74B           | S73B           | S75B           | T15 / T15B     |
| Weight       | 52 kg          | 59 kg          | 66 kg          | 73 kg          | 80 kg          | 93 kg          | 86 kg          | 100 kg         | 14 kg          |

#### Top board:

Oak wood thickness - 40 mm

Parts of top boards - 2

Distance between top boards - 8 mm

One top board made from 4 glued

elements

Top board is brushed

Oiled top boards is finished with wax

#### **Connect extension with table:**

**MODEL:6210** 

Legs:

**BST01** 

steel profil W | H | D - 6 x 72 x 3 cm weight (one legs) - 8kg netto

**BST02** 

steel profil W | H | D - 10 x 72 x 2 cm weight (one legs) - 7,5kg netto