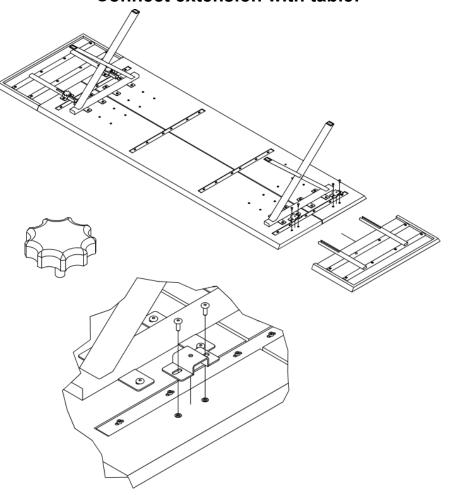

#### **Connect extension with table:**

**MODEL:6210** 

Legs:

**BST01** 

steel profil W | H | D - 6 x 72 x 3 cm weight (one legs) - 8kg netto

**BST02** 

steel profil W | H | D - 10 x 72 x 2 cm weight (one legs) - 7,5kg netto