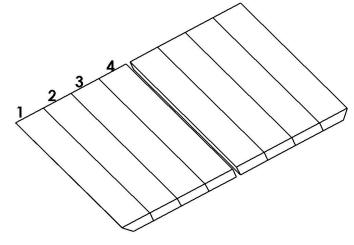

#### Top board:

Oak wood thickness - 40 mm

Parts of top boards - 2

Distance between top boards - 8 mm

One top board made from 4 glued

elements

Top board is brushed

Oiled top boards is finished with wax

Tolerance for all elements  $\pm 2$  mm

Table made from nature wood with knots and cracks.

Can't have holes and shards on the edge

No knots and cracks

Small knots and cracks

Big knots and cracks