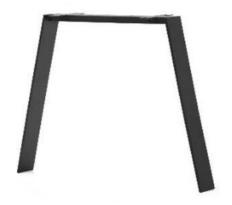

**BST04** 

steel profil W | H | D - 6 x 72 x 3 cm weight (one legs) - 8,5kg netto