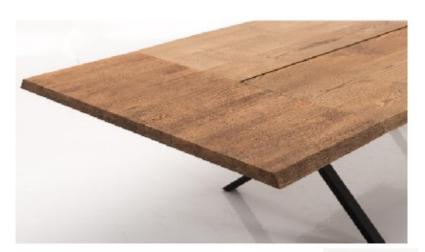

#### Top board:

Oak wood thickness - 40 mm

Parts of top boards - 2

Distance between top boards - 8 mm

One top board made from 4 glued

elements

Top board is brushed

Oiled top boards is finished with wax

## **Materials:**

Extension:

Oak / MDF wood thickness - 40 mm Extension it's made from small glue elements

same direction as top board

Top board is brushed

Oiled top boards is finished of wax (only wooden)